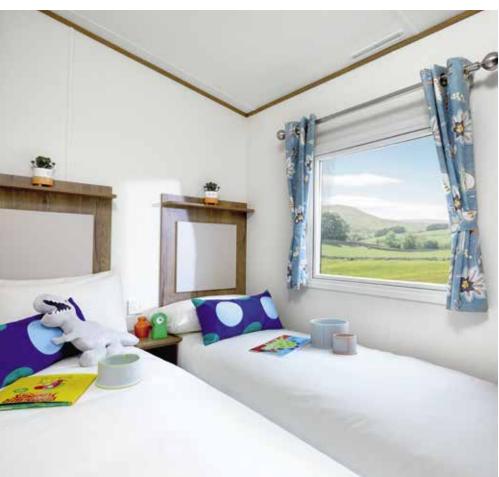

## The Ryedale

With 8 different models to choose from, you're spoilt for choice. Find the openplan layout that works for you and get ready to enjoy no end of good times.

## Add any of these

- Pre-galvanised or fully galvanised heavy-duty chassis
- Low E' PVCu Thermaglass double glazing
- Winter premium pack
- Winter electric pack
- Patio doors or sliding doors (available on 32ft x 12ft models upwards)
- Free-standing dining table and chairs
- Free-standing fridge
- Free-standing or integrated fridge freezer
- ☐ Integrated microwave
- L-shaped dinette (specific models)
- Lift-up bed in master bedroom
- Space saver bed for twin room
- Plain duvet covers and pillowcases
- Voiles throughout
  - USB socket in lounge