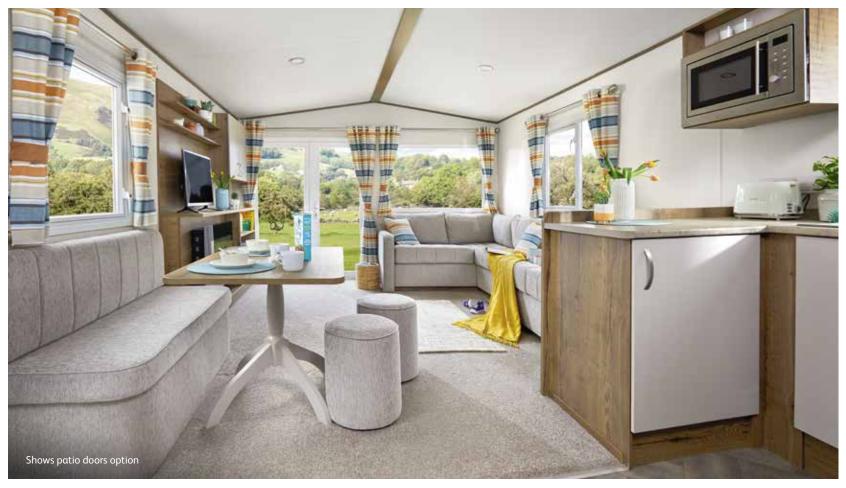

## All this included

- ✓ Matt finish Chateaux Grey aluminium cladding
- ✓ Carpet underlay throughout
- ✓ Electric fire
- ✓ Scatter cushions in lounge
- ✓ Fixed dinette seating
- ✓ Externally vented powered cooker hood
- ✓ Soft close hinges on doors and drawers in kitchen
- ✓ King size bed in master bedroom (except 28ft models and 36ft/39ft x 12ft 3 bedroom models)
- ✓ Bathroom extractor fans
- ✓ Separate second toilet (32ft x 12ft models and up)

## Add any of these

- Pre-galvanised or fully galvanised heavy-duty chassis
- Low E' PVCu Thermaglass double glazing
- Winter premium pack
- Winter electric pack
- Patio doors or sliding doors (available on 32ft x 12ft models upwards)
- Free-standing dining table and chairs
- Free-standing fridge
- Free-standing or integrated fridge freezer
- ☐ Integrated microwave
- L-shaped dinette (specific models)
- Lift-up bed in master bedroom
- Space saver bed for twin room
- Plain duvet covers and pillowcases
- Voiles throughout
  - USB socket in lounge