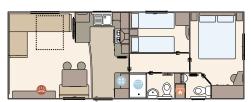

## The Ryedale

With 8 different models to choose from, you're spoilt for choice. Find the openplan layout that works for you and get ready to enjoy no end of good times.

For further information and to take an interactive virtual tour of The Ryedale visit www.abiuk.co.uk

The Ryedale 28ft x 10ft x 2 bedroom

The Ryedale 28ft x 12ft x 2 bedroom

The Ryedale 36ft x 12ft x 3 bedroom

The Ryedale 32ft x 10ft x 2 bedroom

The Ryedale 32ft x 12ft x 2 bedroom

The Ryedale 39ft x 12ft x 3 bedroom

The Ryedale 36ft x 10ft x 3 bedroom

The Ryedale 36ft x 12ft x 2 bedroom