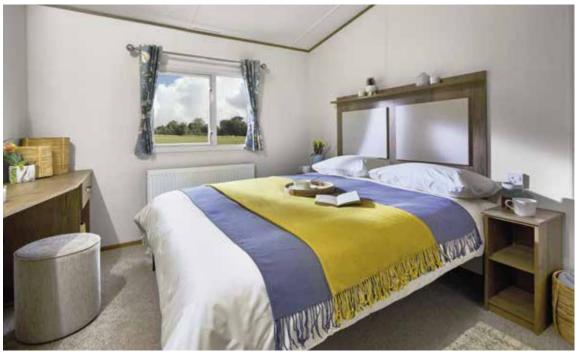

## The Ryedale

With 8 different models to choose from, you're spoilt for choice. Find the openplan layout that works for you and get ready to enjoy no end of good times.

## All this included

- ✓ Matt finish Chateaux Grey aluminium cladding
- ✓ Carpet underlay throughout
- ✓ Electric fire
- ✓ Scatter cushions in lounge
- ✓ Fixed dinette seating
- ✓ Externally vented powered cooker hood
- ✓ Soft close hinges on doors and drawers in kitchen
- ✓ King size bed in master bedroom (except 28ft models and 36ft/39ft x 12ft 3 bedroom models)
- ✓ Bathroom extractor fans
- ✓ Separate second toilet (32ft x 12ft models and up)