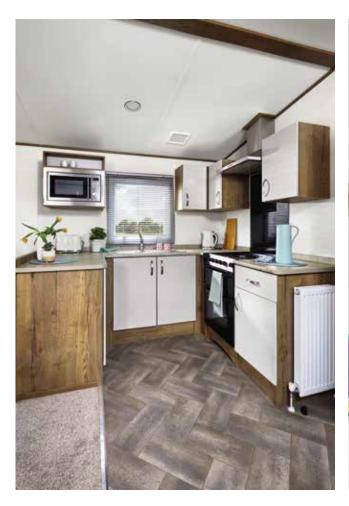

## All this included

- ✓ Matt finish Chateaux Grey aluminium cladding
- ✓ Carpet underlay throughout
- ✓ Electric fire
- ✓ Scatter cushions in lounge
- ✓ Fixed dinette seating
- ✓ Externally vented powered cooker hood
- ✓ Soft close hinges on doors and drawers in kitchen
- ✓ King size bed in master bedroom (except 28ft models and 36ft/39ft x 12ft 3 bedroom models)
- ✓ Bathroom extractor fans
- ✓ Separate second toilet (32ft x 12ft models and up)

## Add any of these

- Pre-galvanised or fully galvanised heavy-duty chassis
- Low E' PVCu Thermaglass double glazing
- Winter premium pack
- Winter electric pack
- Patio doors or sliding doors (available on 32ft x 12ft models upwards)
- Free-standing dining table and chairs
- Free-standing fridge
- Free-standing or integrated fridge freezer
- ☐ Integrated microwave
- L-shaped dinette (specific models)
- Lift-up bed in master bedroom
- Space saver bed for twin room
- Plain duvet covers and pillowcases
- Voiles throughout
  - USB socket in lounge