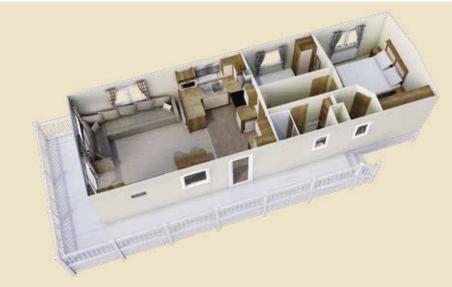

For further information and to take an interactive virtual tour of The Ryedale visit www.abiuk.co.uk

The Ryedale 28ft x 10ft x 2 bedroom

The Ryedale 28ft x 12ft x 2 bedroom

The Ryedale 36ft x 12ft x 3 bedroom

The Ryedale 32ft x 10ft x 2 bedroom

The Ryedale 32ft x 12ft x 2 bedroom

The Ryedale 39ft x 12ft x 3 bedroom

The Ryedale 36ft x 10ft x 3 bedroom

The Ryedale 36ft x 12ft x 2 bedroom