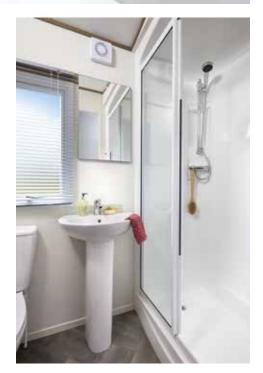

## All this included

- ✓ Matt finish Chateaux Grey aluminium cladding
- ✓ Carpet underlay throughout
- ✓ Electric fire
- ✓ Scatter cushions in lounge
- ✓ Fixed dinette seating
- ✓ Externally vented powered cooker hood
- ✓ Soft close hinges on doors and drawers in kitchen
- ✓ King size bed in master bedroom (except 28ft models and 36ft/39ft x 12ft 3 bedroom models)
- ✓ Bathroom extractor fans
- ✓ Separate second toilet (32ft x 12ft models and up)