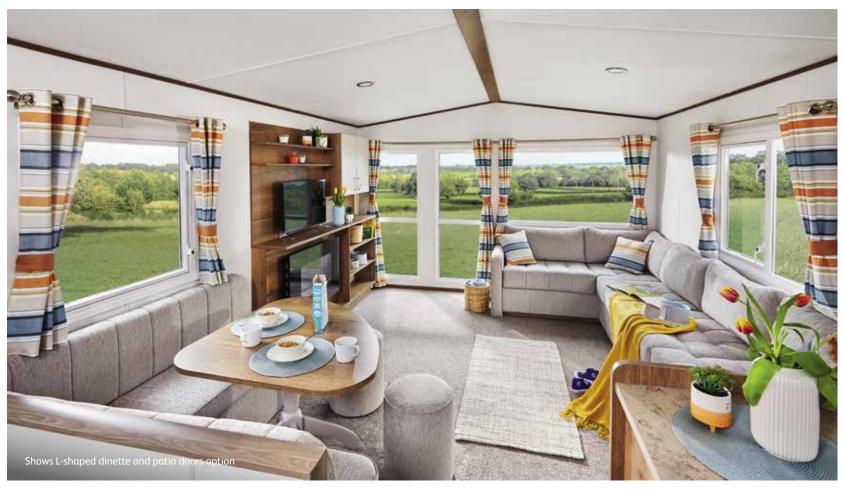

## The Ryedale

With 8 different models to choose from, you're spoilt for choice. Find the openplan layout that works for you and get ready to enjoy no end of good times.

## Add any of these

- Pre-galvanised or fully galvanised heavy-duty chassis
- Low E' PVCu Thermaglass double glazing
- Winter premium pack
- Winter electric pack
- Patio doors or sliding doors (available on 32ft x 12ft models upwards)
- Free-standing dining table and chairs
- Free-standing fridge
- Free-standing or integrated fridge freezer
- ☐ Integrated microwave
- L-shaped dinette (specific models)
- Lift-up bed in master bedroom
- Space saver bed for twin room
- Plain duvet covers and pillowcases
- Voiles throughout
  - USB socket in lounge