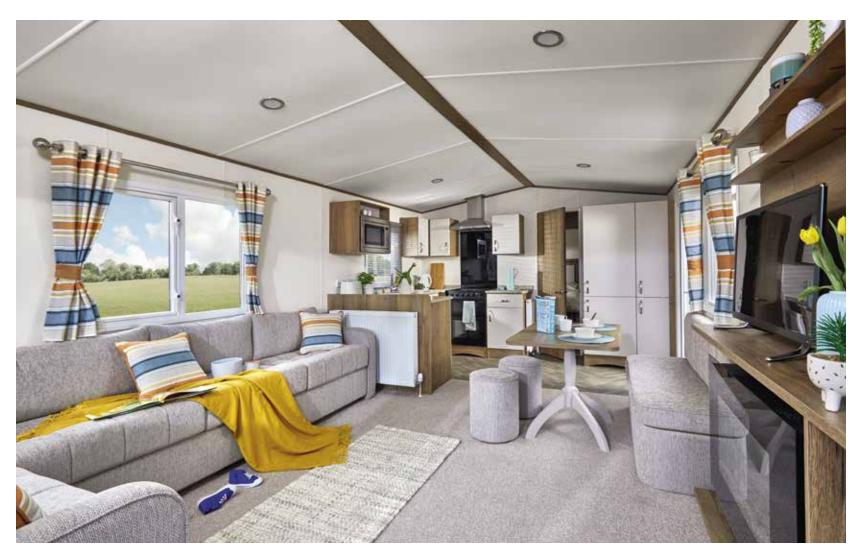

## All this included

- ✓ Matt finish Chateaux Grey aluminium cladding
- ✓ Carpet underlay throughout
- ✓ Electric fire
- ✓ Scatter cushions in lounge
- ✓ Fixed dinette seating
- ✓ Externally vented powered cooker hood
- ✓ Soft close hinges on doors and drawers in kitchen
- ✓ King size bed in master bedroom (except 28ft models and 36ft/39ft x 12ft 3 bedroom models)
- ✓ Bathroom extractor fans
- ✓ Separate second toilet (32ft x 12ft models and up)

## Add any of these

- Pre-galvanised or fully galvanised heavy-duty chassis
- Low E' PVCu Thermaglass double glazing
- Winter premium pack
- Winter electric pack
- Patio doors or sliding doors (available on 32ft x 12ft models upwards)
- Free-standing dining table and chairs
- Free-standing fridge
- Free-standing or integrated fridge freezer
- ☐ Integrated microwave
- L-shaped dinette (specific models)
- Lift-up bed in master bedroom
- Space saver bed for twin room
- Plain duvet covers and pillowcases
- Voiles throughout
  - USB socket in lounge