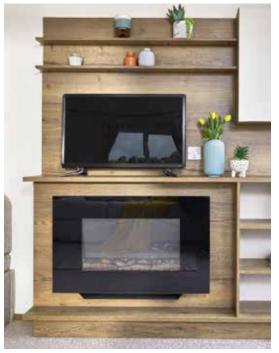

## All this included

- ✓ Matt finish Chateaux Grey aluminium cladding
- ✓ Carpet underlay throughout
- ✓ Electric fire
- ✓ Scatter cushions in lounge
- ✓ Fixed dinette seating
- ✓ Externally vented powered cooker hood
- ✓ Soft close hinges on doors and drawers in kitchen
- ✓ King size bed in master bedroom (except 28ft models and 36ft/39ft x 12ft 3 bedroom models)
- ✓ Bathroom extractor fans
- ✓ Separate second toilet (32ft x 12ft models and up)