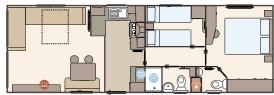

## The Ryedale

With 8 different models to choose from, you're spoilt for choice. Find the openplan layout that works for you and get ready to enjoy no end of good times.

For further information and to take an interactive virtual tour of The Ryedale visit www.abiuk.co.uk

The Ryedale 28ft x 10ft x 2 bedroom

The Ryedale 28ft x 12ft x 2 bedroom

The Ryedale 36ft x 12ft x 3 bedroom

The Ryedale 32ft x 10ft x 2 bedroom

The Ryedale 32ft x 12ft x 2 bedroom

The Ryedale 39ft x 12ft x 3 bedroom

The Ryedale 36ft x 10ft x 3 bedroom

The Ryedale 36ft x 12ft x 2 bedroom