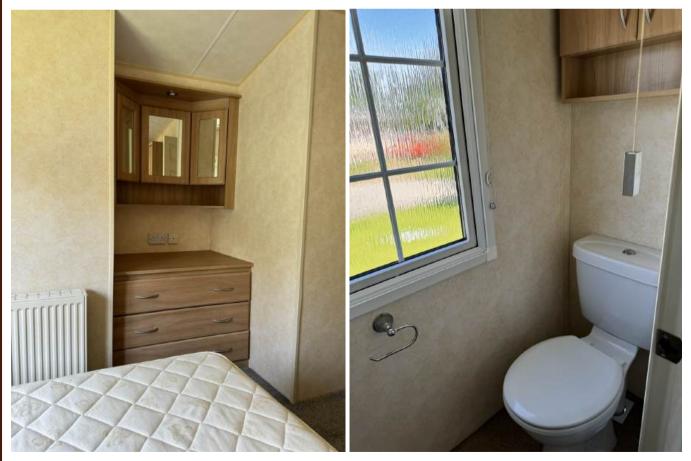

Through to the rear of the caravan there is the main bedroom featuring over-bed storage and full length wardrobes. It also has a dressing table area. The main bedroom has an ensuite toilet.

The efficiently laid out twin bedroom features over-bed storage and a wardrobe, perfect for family guests.

The main bathroom has a large shower with white bathroom suite and under-sink cupboards.

This caravan has full double glazing, central heating and a pitched tiled roof, the perfect, modern home-from-home to enjoy the most out of your time in your beautiful holiday caravan on our park.