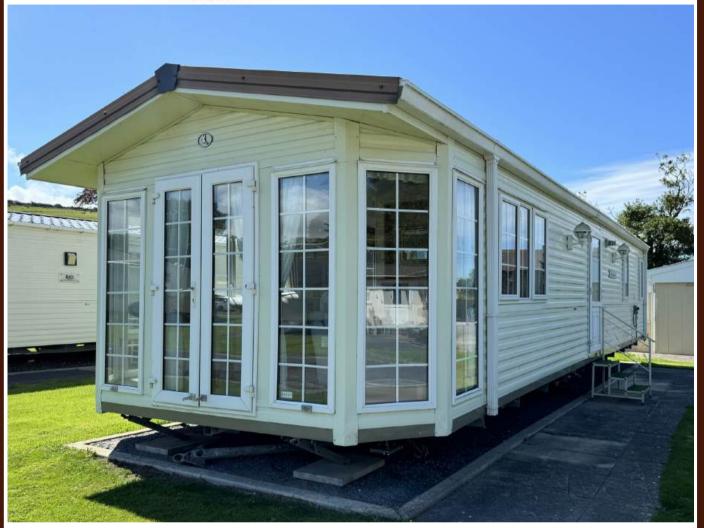

## BK Bluebird Sheraton

38 x 12ft 2 bedrooms

Double glazing Central heating 3-piece-suite Galvanised chassis

This is the perfect caravan for people looking for modern luxury. The modern, three piece suite allows you to enjoy the views out of the large, French windows or relax in front of the central fireplace and free -standing television unit. Creating a calm, yet cosy atmosphere.