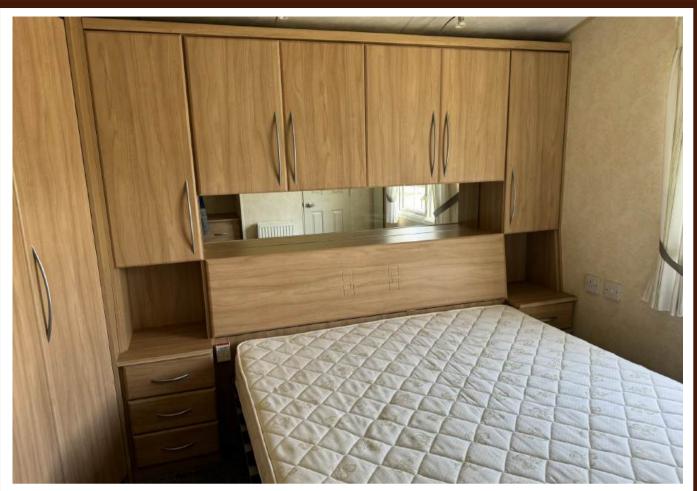

Through to the rear of the caravan there is the main bedroom featuring over-bed storage and full length wardrobes. It also has a dressing table area. The main bedroom has an ensuite toilet.

The efficiently laid out twin bedroom features over-bed storage and a wardrobe, perfect for family guests.