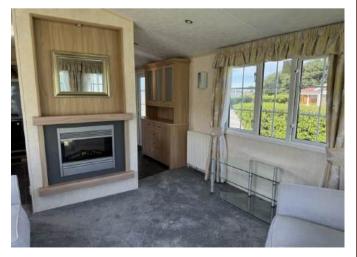

## BK Bluebird Sheraton

38 x 12ft 2 bedrooms

Double glazing Central heating 3-piece-suite Galvanised chassis

This is the perfect caravan for people looking for modern luxury. The modern, three piece suite allows you to enjoy the views out of the large, French windows or relax in front of the central fireplace and free -standing television unit. Creating a calm, yet cosy atmosphere.