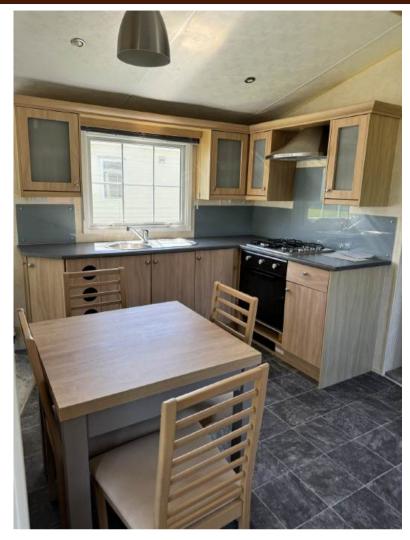

The open-plan kitchen and dining area features all integrated appliances including large fridge / freezer and microwave, as well as loose fitting dining furniture, which expands to create more space for entertaining.

Kitchen

Dining Area

Living Room

Main Bedroom

Dressing Area

Ensuite