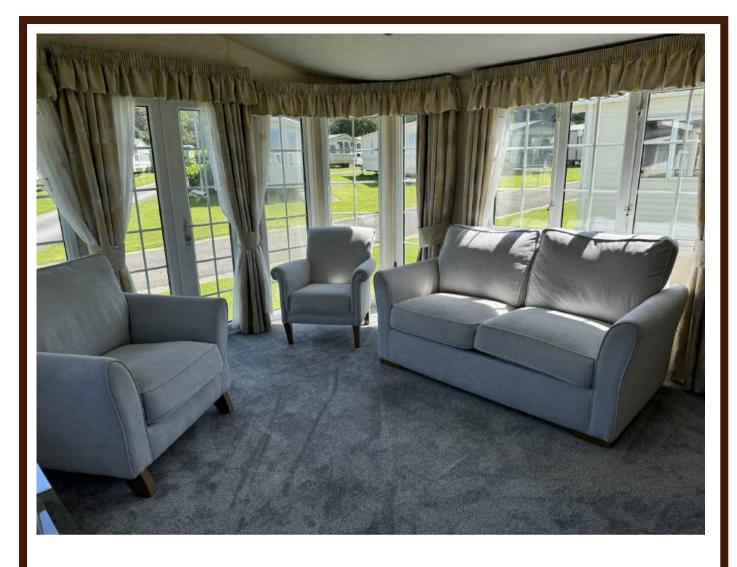

## BK Bluebird Sheraton

38 x 12ft 2 bedrooms

Double glazing Central heating 3-piece-suite Galvanised chassis

This is the perfect caravan for people looking for modern luxury. The modern, three piece suite allows you to enjoy the views out of the large, French windows or relax in front of the central fireplace and free -standing television unit. Creating a calm, yet cosy atmosphere.

Kitchen

Dining Area

Living Room

Main Bedroom

Dressing Area

Ensuite