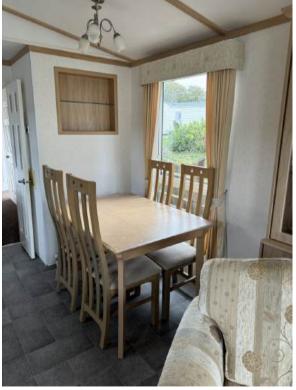

The wraparound kitchen features integrated fridge and space for a microwave. Just opposite the kitchen is the dining area with freestanding table and chairs. This caravan has recently had brand new carpets and flooring throughout.

## Living Room

Dining Area

Twin Bedroom

Separate Toilet

Separate Shower

Main Bedroom

Woodlands Holiday Park, Llanon, Ceredigion SY23 5LX 01974 202 342 info@woodlandsholidayparkllanon.co.uk www.woodlandsholidayparkllanon.co.uk