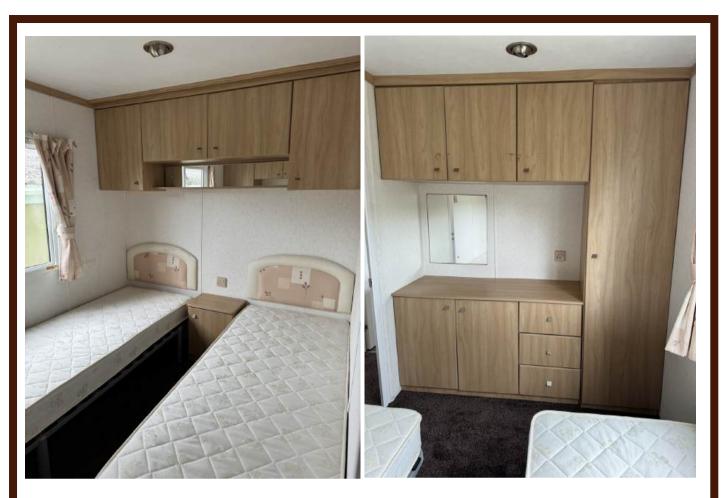

Another gem in this caravan is the larger than usual twin bedroom with exceptionally well laid out storage and dressing table area.

The separate toilet and shower allow for maximum ease of use and privacy.

## Living Room

Dining Area

Twin Bedroom

Separate Toilet

Separate Shower

Main Bedroom

Woodlands Holiday Park, Llanon, Ceredigion SY23 5LX 01974 202 342 info@woodlandsholidayparkllanon.co.uk www.woodlandsholidayparkllanon.co.uk