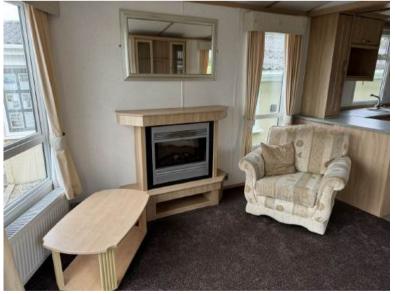

## 37 x 12ft 2 bedrooms

Double glazing Central heating 3-piece-suite Galvanised chassis

This is a unique caravan with many desirable features offering the height of comfort and luxury. The large front living area has a freestanding three-piece-suite and full-length wrap around windows with a balcony door. This is perfect for allowing you to alter the configuration of the room to enjoy the views or snuggle around the fireplace and watch television.

## Living Room

Dining Area

Twin Bedroom

Separate Toilet

Separate Shower

Main Bedroom

Woodlands Holiday Park, Llanon, Ceredigion SY23 5LX 01974 202 342 info@woodlandsholidayparkllanon.co.uk www.woodlandsholidayparkllanon.co.uk