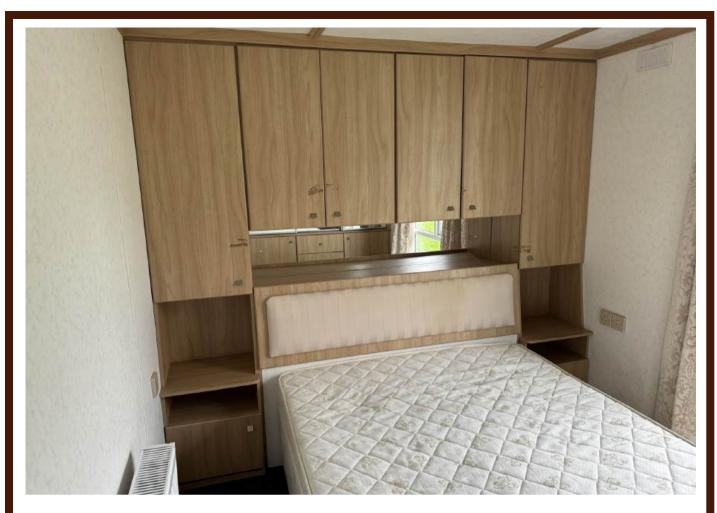

The large main bedroom features a floor-length window to allow the morning sunrise to flood the room. It features extensive storage with a mirrored wardrobe and drawer unit and cupboards above the bed.

## Living Room

Dining Area

Twin Bedroom

Separate Toilet

Separate Shower

Main Bedroom

Woodlands Holiday Park, Llanon, Ceredigion SY23 5LX 01974 202 342 info@woodlandsholidayparkllanon.co.uk www.woodlandsholidayparkllanon.co.uk