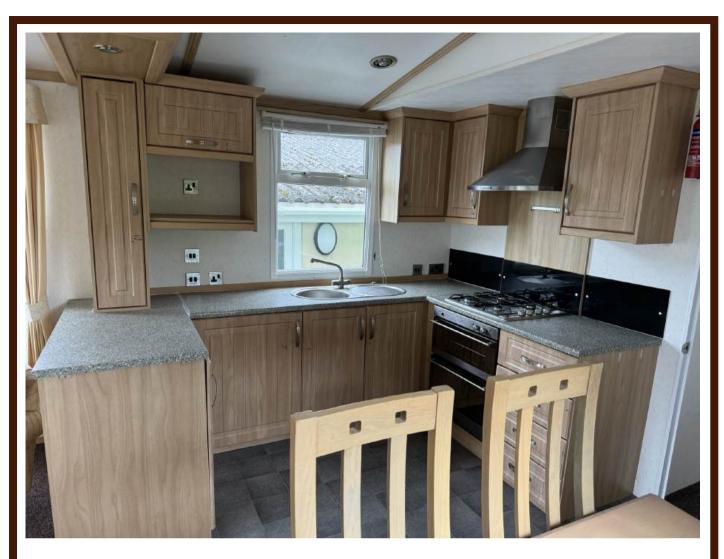

The wraparound kitchen features integrated fridge and space for a microwave. Just opposite the kitchen is the dining area with freestanding table and chairs. This caravan has recently had brand new carpets and flooring throughout.

01974 202 342 info@woodlandsholidayparkllanon.co.uk www.woodlandsholidayparkllanon.co.uk

Kitchen