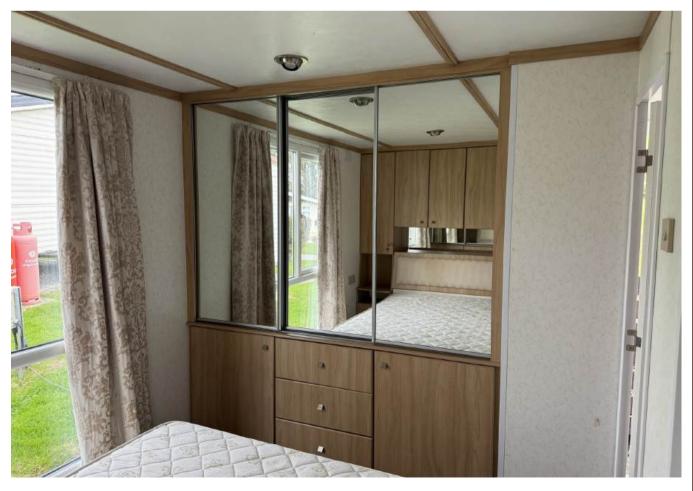

The large main bedroom features a floor-length window to allow the morning sunrise to flood the room. It features extensive storage with a mirrored wardrobe and drawer unit and cupboards above the bed.