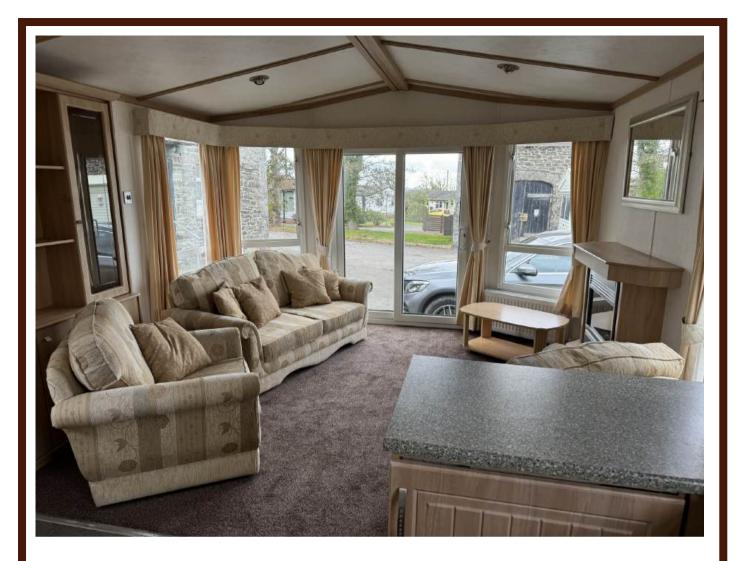

## 37 x 12ft 2 bedrooms

Double glazing Central heating 3-piece-suite Galvanised chassis

This is a unique caravan with many desirable features offering the height of comfort and luxury. The large front living area has a freestanding three-piece-suite and full-length wrap around windows with a balcony door. This is perfect for allowing you to alter the configuration of the room to enjoy the views or snuggle around the fireplace and watch television.

## Living Room

Dining Area

Twin Bedroom

Separate Toilet

Separate Shower

Main Bedroom

Woodlands Holiday Park, Llanon, Ceredigion SY23 5LX 01974 202 342 info@woodlandsholidayparkllanon.co.uk www.woodlandsholidayparkllanon.co.uk