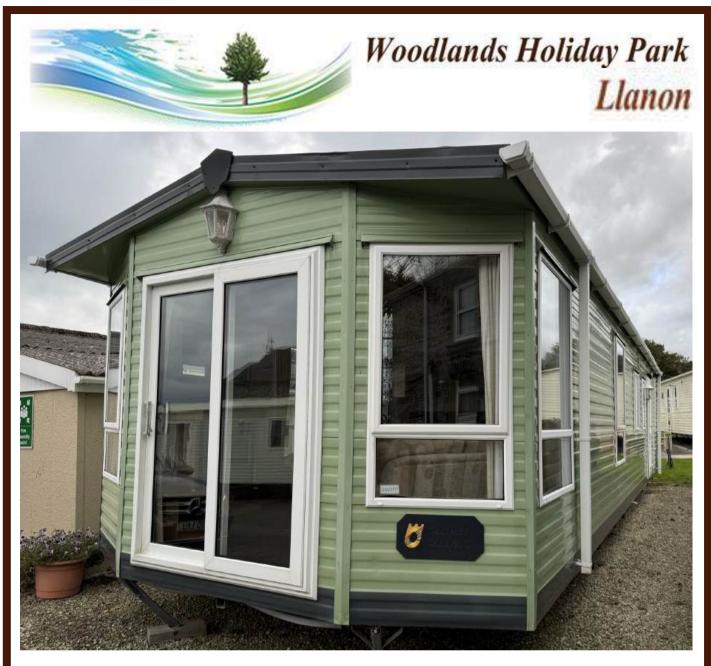

## Carnaby Rosedale

## 37 x 12ft 2 bedrooms

Double glazing Central heating 3-piece-suite Galvanised chassis

This is a unique caravan with many desirable features offering the height of comfort and luxury. The large front living area has a freestanding three-piece-suite and full-length wrap around windows with a balcony door. This is perfect for allowing you to alter the configuration of the room to enjoy the views or snuggle around the fireplace and watch television.

This caravan offers spacious luxury, with interesting features. The ideal solution for those looking to enjoy the most from their caravan on our park.

Woodlands Holiday Park, Llanon, Ceredigion SY23 5LX