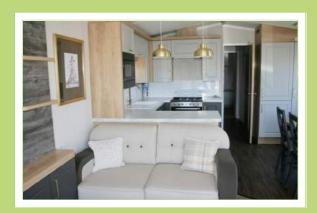

#### **KITCHEN**

The base units are finished in the same coffee colour as the lounge units, and the wall units compliment these beautifully by being finished in white. A large fridge freezer, cooker and microwave are standard. The worktops are in a white marble effect.