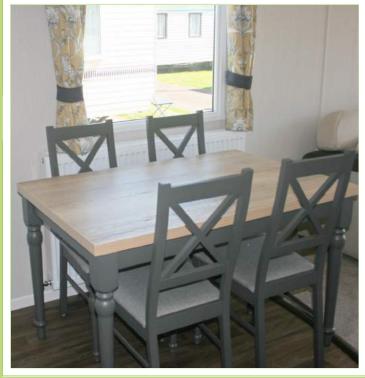

# **DINING AREA**

The freestanding dining table and four chairs sit on a brown wood effect vinyl flooring. There is a large opening picture window to the side.