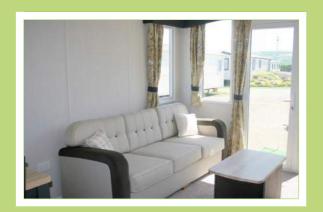

### LIVING AREA

Two freestanding setees in fawn and coffee colours (there is a full pull out bed in one setee). It has two large opening French doors at the front (making it ideal for a balcony). On one wall is a lovely wood feature with a mirror and a log effect fire below. In the centre is a coffee table.