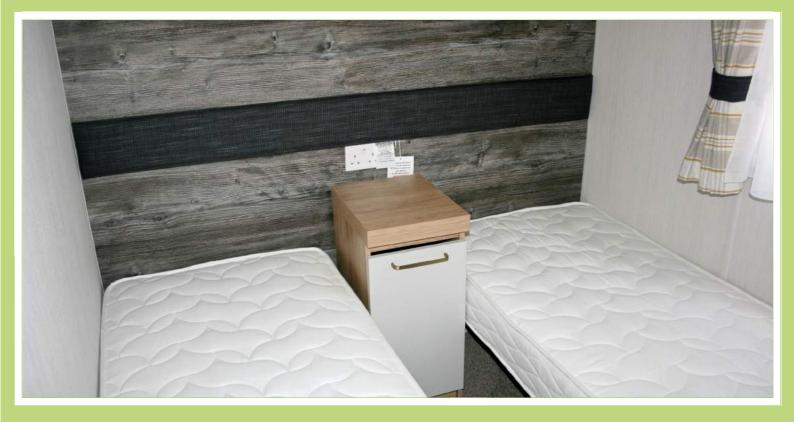

**TWIN BEDROOM** 

This room has two single beds in it, which can be pushed together to form another double bed if required. There is also a small wardrobe, a mirror and some over bed storage units.

BATHROOM
A very good sized bathroom, with a large step in shower, a wash hand basin and toilet all in white.