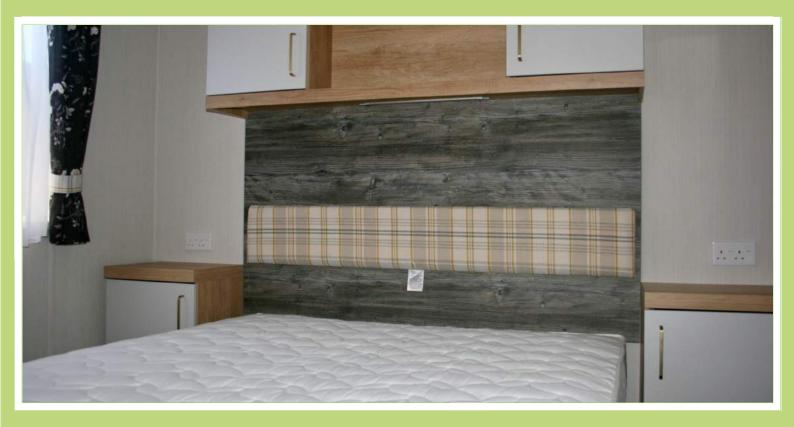

## **MAIN BEDROOM**

A full end bedroom with a 5ft wide bed ( the mattress lifts up to give extra storage underneath). There is a large wardrobe with shelving and a small dressing table with a mirror and stool. In one corner a door opens into an en-suite toilet finished in white.