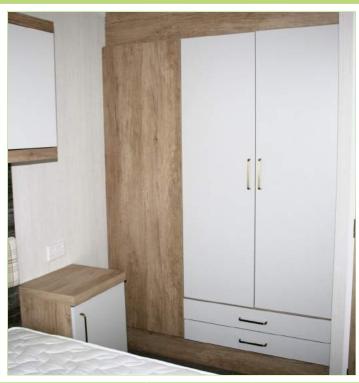

## **MAIN BEDROOM**

A full end bedroom with a 5ft wide bed ( the mattress lifts up to give extra storage underneath). There is a large wardrobe with shelving and a small dressing table with a mirror and stool. In one corner a door opens into an en-suite toilet finished in white.