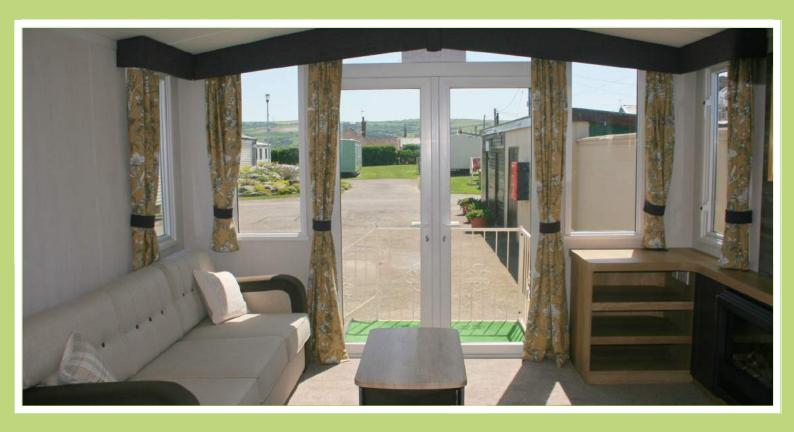

### LIVING AREA

Two freestanding setees in fawn and coffee colours (there is a full pull out bed in one setee). It has two large opening French doors at the front (making it ideal for a balcony). On one wall is a lovely wood feature with a mirror and a log effect fire below. In the centre is a coffee table.