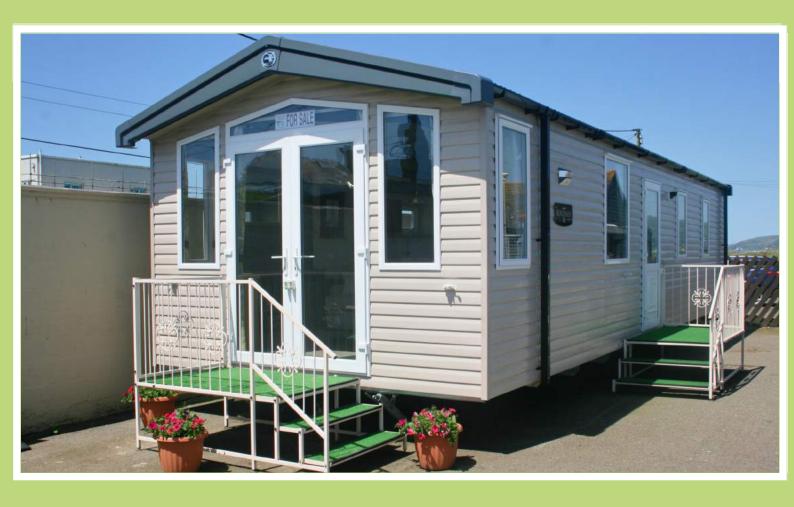

# **Swift Bordeaux**

35 x 12ft 2 Bedrooms

SPECIAL FEATURES

Double Glazing and Central Heating

Pitched Tiled Roof

Extra Insulation and A Galvanised Chassis

#### **CARAVAN DETAILS**

Wow! This caravan is amazing. It must be seen to appreciate how nice it is. A simply stunning caravan with lots of attention paid to the design, colours and finish.