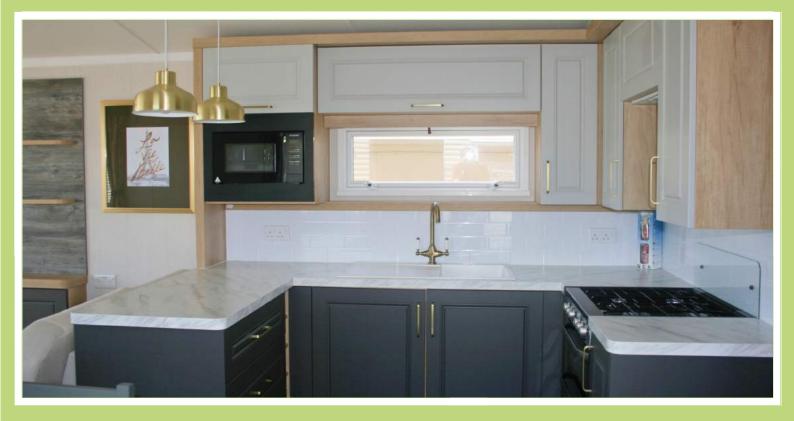

#### **KITCHEN**

The base units are finished in the same coffee colour as the lounge units, and the wall units compliment these beautifully by being finished in white. A large fridge freezer, cooker and microwave are standard. The worktops are in a white marble effect.