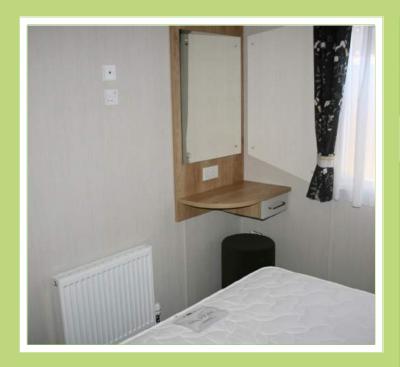

## **MAIN BEDROOM**

A full end bedroom with a 5ft wide bed ( the mattress lifts up to give extra storage underneath). There is a large wardrobe with shelving and a small dressing table with a mirror and stool. In one corner a door opens into an en-suite toilet finished in white.