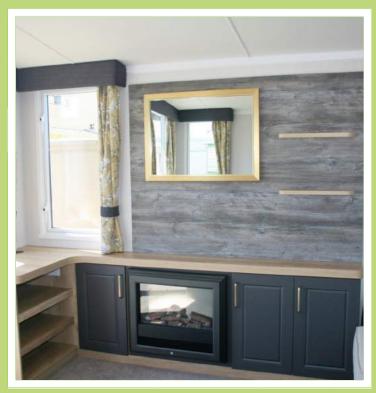

### LIVING AREA

Two freestanding setees in fawn and coffee colours (there is a full pull out bed in one setee). It has two large opening French doors at the front (making it ideal for a balcony). On one wall is a lovely wood feature with a mirror and a log effect fire below. In the centre is a coffee table.