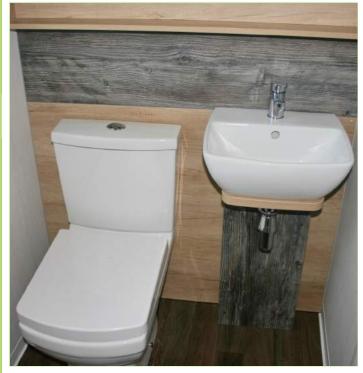

## **MAIN BEDROOM**

A full end bedroom with a 5ft wide bed ( the mattress lifts up to give extra storage underneath). There is a large wardrobe with shelving and a small dressing table with a mirror and stool. In one corner a door opens into an en-suite toilet finished in white.