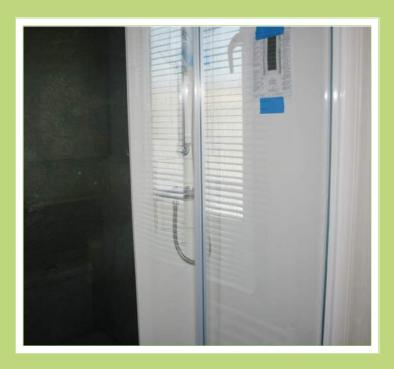

**TWIN BEDROOM** 

This room has two single beds in it, which can be pushed together to form another double bed if required. There is also a small wardrobe, a mirror and some over bed storage units.

BATHROOM
A very good sized bathroom, with a large step in shower, a wash hand basin and toilet all in white.