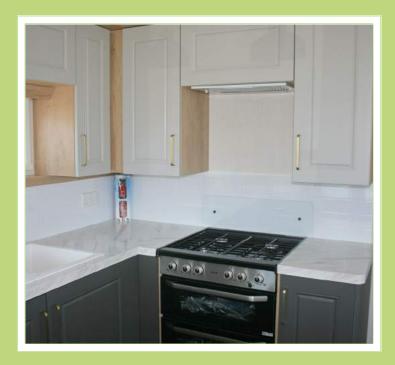

#### **KITCHEN**

The base units are finished in the same coffee colour as the lounge units, and the wall units compliment these beautifully by being finished in white. A large fridge freezer, cooker and microwave are standard. The worktops are in a white marble effect.