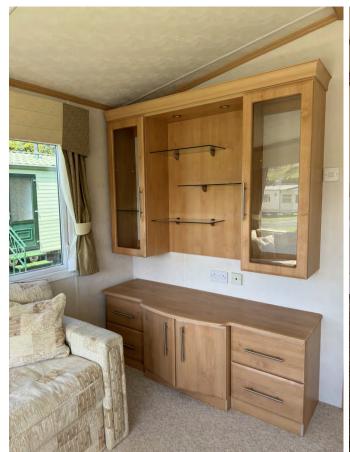

## Pemberton Verona

38 x 12ft 2 bedrooms

Double glazing Central heating Galvanised chassis Pitched tiled roof

A glorious caravan situated on a spacious and desirable plot, this caravan features large front windows and light upholstery. It has fixed wraparound seating and a central fireplace. There is also a large, elegant glass cupboard unit.