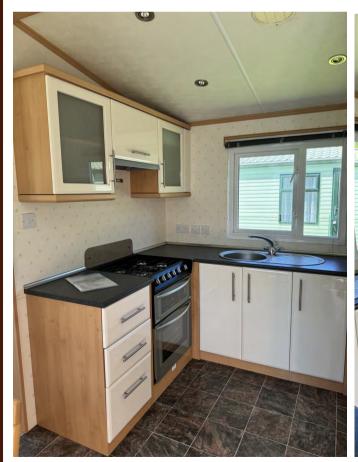

The U-shaped kitchen features integrated full-size fridge and freezer as well as a utility cupboard by the front door. Cream gloss kitchen cupboards offer plenty of storage and provide a modern twist to a quality classic caravan.