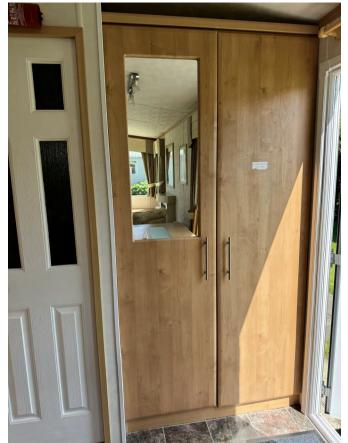

The U-shaped kitchen features integrated full-size fridge and freezer as well as a utility cupboard by the front door. Cream gloss kitchen cupboards offer plenty of storage and provide a modern twist to a quality classic caravan.