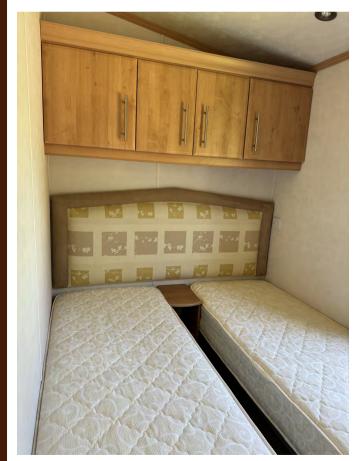

The twin bedroom has over bed storage and a compact wardrobe, perfect for guests to store their essentials when staying for a short visit. The bathroom features a large shower and white bathroom suite.