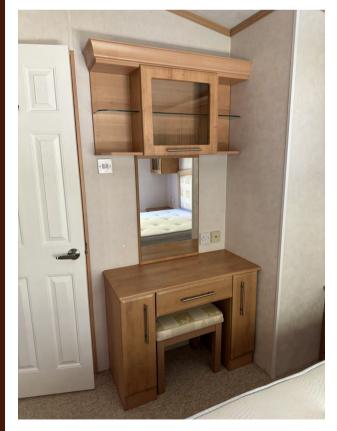

Just off the kitchen and living room is the dining area with freestanding table and chairs.

This model's crowning jewel is the wonderfully appointed main bedroom which features a double bed with cupboards above, a dressing table area and full-length mirrored wardrobes and drawers. Not only does it feature all of that, but there is also an en-suite toilet.

Dressing Table

Large Wardrobes