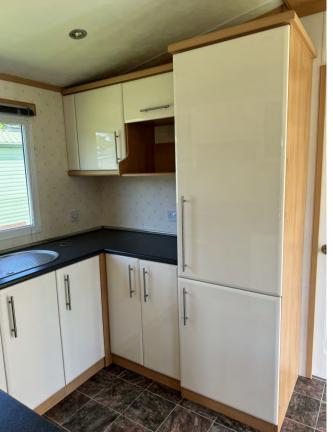

The U-shaped kitchen features integrated full-size fridge and freezer as well as a utility cupboard by the front door. Cream gloss kitchen cupboards offer plenty of storage and provide a modern twist to a quality classic caravan.