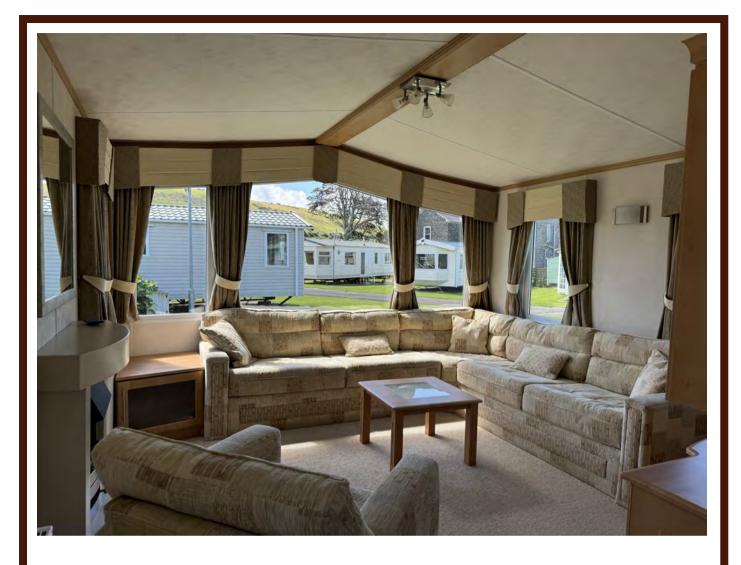

## Pemberton Verona

38 x 12ft 2 bedrooms

Double glazing Central heating Galvanised chassis Pitched tiled roof

A glorious caravan situated on a spacious and desirable plot, this caravan features large front windows and light upholstery. It has fixed wraparound seating and a central fireplace. There is also a large, elegant glass cupboard unit.

This luxury caravan has all you could need and more and is the perfect way to relax and unwind when you stay on our park.

Living Room

Kitchen

Utility Cupboard

Main Bathroom

Twin Bedroom

Ensuite

Main Bedroom