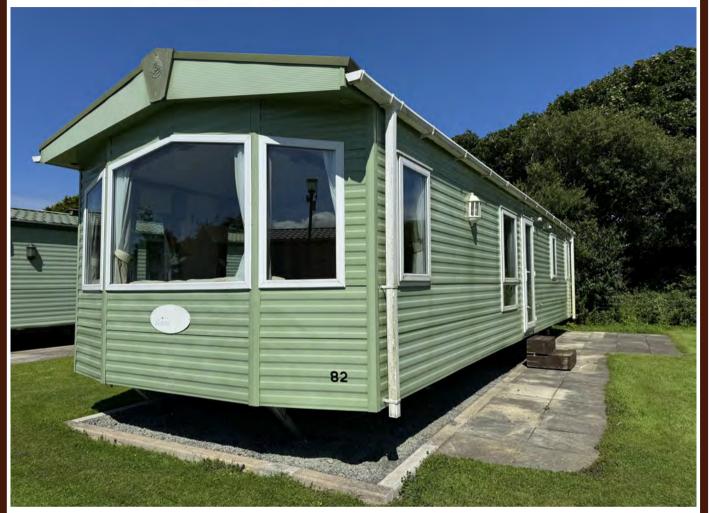

## Pemberton Verona

38 x 12ft 2 bedrooms

Double glazing Central heating Galvanised chassis Pitched tiled roof

A glorious caravan situated on a spacious and desirable plot, this caravan features large front windows and light upholstery. It has fixed wraparound seating and a central fireplace. There is also a large, elegant glass cupboard unit.