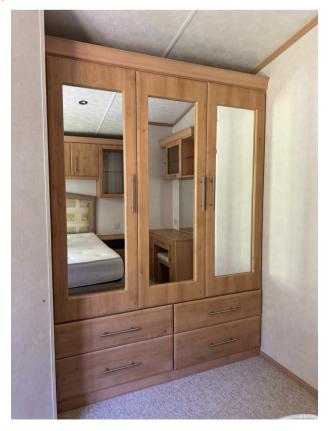

Just off the kitchen and living room is the dining area with freestanding table and chairs.

This model's crowning jewel is the wonderfully appointed main bedroom which features a double bed with cupboards above, a dressing table area and full-length mirrored wardrobes and drawers. Not only does it feature all of that, but there is also an en-suite toilet.

Dressing Table

Large Wardrobes