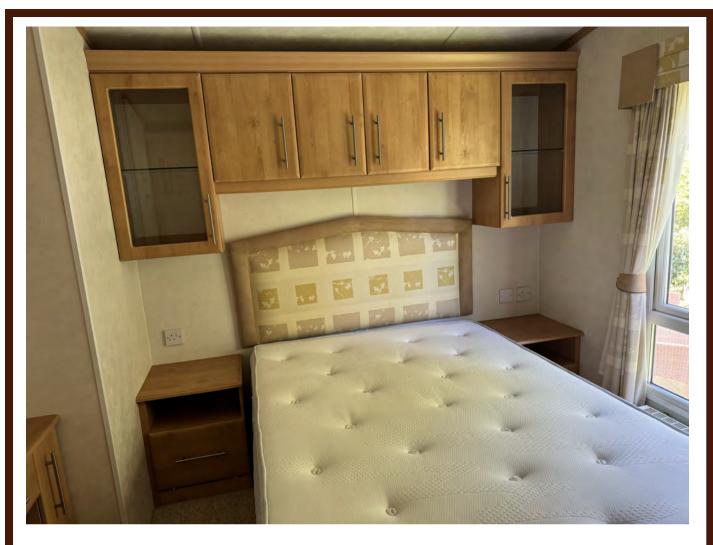

Just off the kitchen and living room is the dining area with freestanding table and chairs.

This model's crowning jewel is the wonderfully appointed main bedroom which features a double bed with cupboards above, a dressing table area and full-length mirrored wardrobes and drawers. Not only does it feature all of that, but there is also an en-suite toilet.