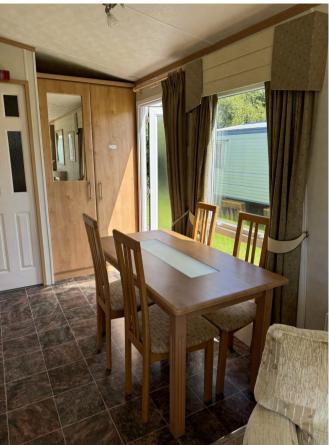

Just off the kitchen and living room is the dining area with freestanding table and chairs.

This model's crowning jewel is the wonderfully appointed main bedroom which features a double bed with cupboards above, a dressing table area and full-length mirrored wardrobes and drawers. Not only does it feature all of that, but there is also an en-suite toilet.